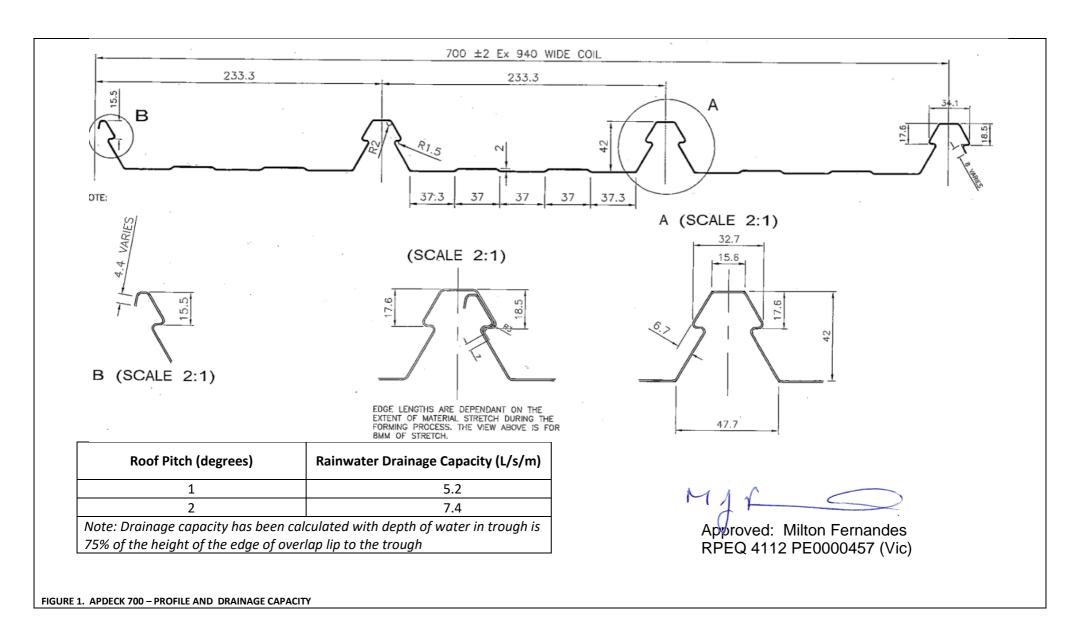

#### **RAINWATER DRAINAGE CAPACITY - APDECK 700**

Certificate no: FAC-1026 Rev. 1

Date: February 21, 2023

**Description of items certified:** APDECK 700 ROOF SHEET (0.42 and 0.48mm BMT)

Specifications of items certified: As per drawing no. FA-APEX-1026 Rev. 1

### **CERTIFICATION**

I certify that the rainwater drainage capacities of Apdeck 700 (as shown in drawing number FA-APEX-1026 Rev. 1) comply with the requirements of the Codes and Standards listed above.