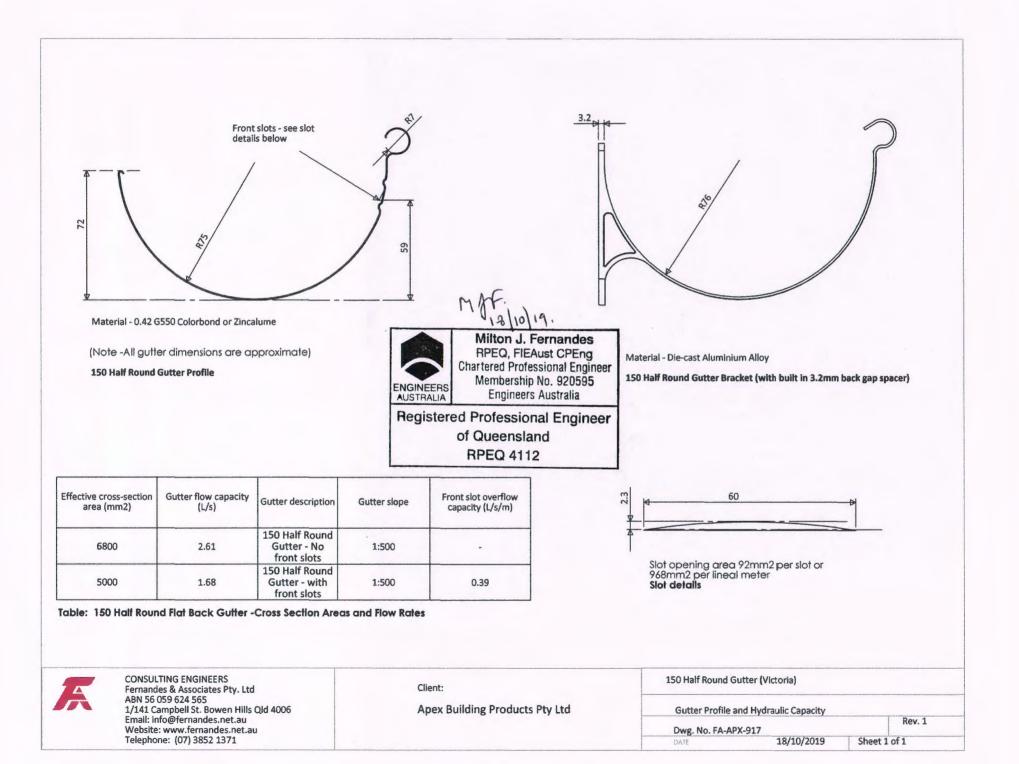

## CERTIFICATE OF COMPLIANCE

| Date: October 18, 2019             | Certificate no. FAC-917 Rev. 1                                                                                                                  |
|------------------------------------|-------------------------------------------------------------------------------------------------------------------------------------------------|
| Apex 150 Half Round Gutter (Vic)   |                                                                                                                                                 |
| Specifications of items certified: | As per drawing no. FA-APX-917 Rev. 1                                                                                                            |
| Description of items certified:    | 150 Half Round Gutter (with and without front slots)                                                                                            |
| Aspects of gutter certified:       | Effective cross section areas, nominal flow capacities and continuous front slots overflow capacities shown in drawing number FA-APX-917 Rev. 1 |

## CERTIFICATION

I certify that the:

- a. Effective cross-section areas
- b. Nominal flow capacities; and
- c. Continuous front slot overflow capacity

of the gutters shown in drawing number FA-APX-917 Rev. 1, comply with the requirements of the Codes and Standards listed above.

## **CONDITIONS OF CERTIFICATION**

The conditions of certification are as follows:

- a. Gutter slope = 1:500 (or steeper)
- b. Minimum vertical distance from top of fascia to bottom edge of front slots = 25mm (for slotted gutters)
- c. Gutter should be installed in accordance with NCC2019 requirements